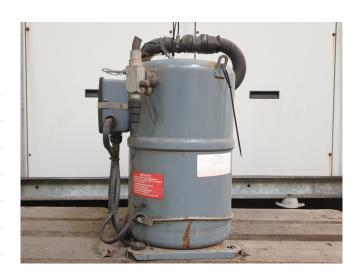

#### Used DWM DBRE4-0750-TFD-521

Used DWM Copeland DBRE4-0750-TFD-521 // 50Hz / 380-420V / 18,5A / 2900rpm / 30,85 m3/h // Max Oper. Press H/L 26,5/17 bar. \*Why choose for HOSBV? Were not only the largest used refrigeration specialist in Europe, but also, we deliver all equipment including an extensive test, warranty and industrial cleaning. \*Optional we can also perform a new paint job and arrange the logistics.