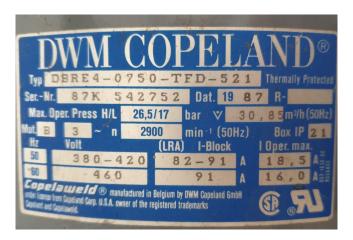

# **Specifications**

| Marque                                          | DWM                    |
|-------------------------------------------------|------------------------|
| Le type                                         | DBRE4-0750-TFD-521     |
| Réfrigérant                                     | Freon                  |
| Refrigerant type                                | R 404 A or other types |
| kW at $+10^{\circ}\text{C}/+40^{\circ}\text{C}$ | 25,1                   |
| kW at 0°C/+40°C                                 | 17,2                   |
| kW at -5°C/+40°C                                | 13,9                   |
| Remarques                                       | *Capacity based on     |
|                                                 | (ZR94KC-TFD-523) /     |
|                                                 | DBRE4-0750-TFD NO      |
|                                                 | LONGER AVAILABLE.      |
|                                                 | REFER TO SCROLL ZR94   |
|                                                 | (See pdf for more      |
|                                                 | details)               |
| Weight                                          | 58                     |
| Tailles                                         | 264x284x490mm          |
|                                                 | (LxWxH)                |
| Stock                                           | 1                      |

#### Used DWM DBRE4-0750-TFD-521

Used DWM Copeland DBRE4-0750-TFD-521 // 50Hz / 380-420V / 18,5A / 2900rpm / 30,85 m3/h // Max Oper. Press H/L 26,5/17 bar. \*Why choose for HOSBV? Were not only the largest used refrigeration specialist in Europe, but also, we deliver all equipment including an extensive test, warranty and industrial cleaning. \*Optional we can also perform a new paint job and arrange the logistics.